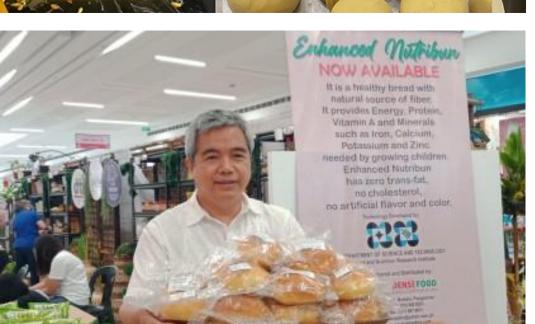

itchen

#### 10 RECIPES GAMIT ANG MGA PAGKAING M RELIEF PACKS PARA SA PAMILYANG PILI







#### ANG SARDINAS AT GULAY

#### ARAAN NG PAGLULUTO

- Initin ang mantika sa kaserola.
- lgisa ang sibuyas, bawang at luya nang
- Idagdag ang sardinos at lutuin nang





Ang mga recipe na ito ay inihanda ni Asst. Prof. Luz Felicidad Callanta at ini-lay-out ni Bb. Abegail Machica ng Kolehiyo ng Ekonomiyang Pantahanan, Unibersidad ng Pilipinas -Diliman.... See more

## REALLY REALLY GOOD RECIPES USING RELIEF GOODS!

10 RECIPES GAMIT ANG MGA PAGKAING MULAS RELIEF PACKS PARA SA PAMILYANG PILIPINO

### REALLY REALLY GOOD RECIPES USING RELIEF GOODS! (PART 1)

10 RECIPES GAMIT ANG MGA PAGKAING MULA SA RELIEF PACKS PARA SA PAMILYANG PILIPINO





#### RELIEF PACKS PARA





#### **BULALO CORNED**













# Online counseling on infant and young child feeding (IYCF)

Meron ka bang tanong tungkol sa pagpapasuso o pagpapakain sa sanggol na anim (6) na buwan pataas?



Kailangan mo ba ng kausap tungkol dito, Momshies?

#### **WORRY NO MORE**

Ang mga City/Municipal Nutrition Program Coordinators ng Metro Manila na licensed Nutritionist-Dietitians at trained sa Infant and Young Child Feeding (IYCF) ay handang makinig at magbigay ng payo tungkol sa pagpapasuso at pagbibigay ng complementary food sa mga sanggol edad 6 na buwan pataas.



Council - NCR

I-PM lang ang iyong IYCF concern sa National Nutrition Council - NCR Facebook Page gamit ang format na ito:

- Complete Name
- Age
- Contact details
- Area of residence
- Pregnant or breastfeeding?
- Problem or concern

TARA MOMSHIES, KWENTUHAN