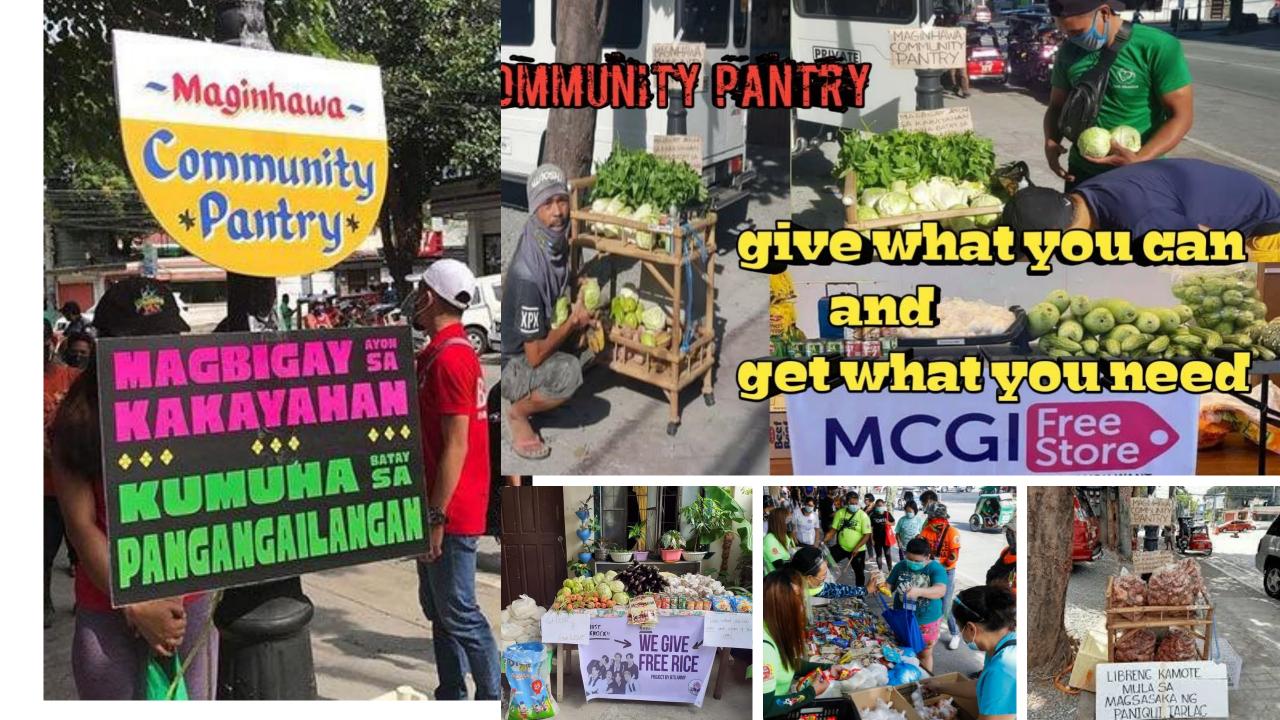

## Food distribution

## Food distribution

This page is a repository of recipes from ingredients people can find in their pantry, fridge, or backyard garden.

The idea for this project came about due to community quarantine during the Covid-19 pandemic.