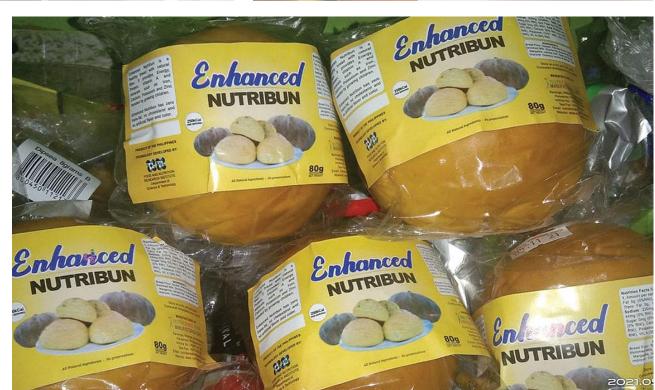

chen

#### 10 RECIPES GAMIT ANG MGA PAGKAING M RELIEF PACKS PARA SA PAMILYANG PILI







#### ANG SARDINAS AT GULAY

#### ARAAN NG PAGLULUTO

- Initin ang mantika sa kaserola.
- lgisa ang sibuyas, bawang at luya nang
- Idagdag ang sardinos at lutuin nang





Ang mga recipe na ito ay inihanda ni Asst. Prof. Luz Felicidad Callanta at ini-lay-out ni Bb. Abegail Machica ng Kolehiyo ng Ekonomiyang Pantahanan, Unibersidad ng Pilipinas -Diliman.... See more

## REALLY REALLY GOOD RECIPES USING RELIEF GOODS!

10 RECIPES GAMIT ANG MGA PAGKAING MULAS RELIEF PACKS PARA SA PAMILYANG PILIPINO

### REALLY REALLY GOOD RECIPES USING RELIEF GOODS! (PART 1)

10 RECIPES GAMIT ANG MGA PAGKAING MULA SA RELIEF PACKS PARA SA PAMILYANG PILIPINO





#### RELIEF PACKS PARA





#### **BULALO CORNED**













# Online counseling on infant and young child feeding (IYCF)

Meron ka bang tanong tungkol sa pagpapasuso o pagpapakain sa sanggol na anim (6) na buwan pataas?



Kailangan mo ba ng kausap tungkol dito, Momshies?

#### **WORRY NO MORE**

Ang mga City/Municipal Nutrition Program Coordinators ng Metro Manila na licensed Nutritionist-Dietitians at trained sa Infant and Young Child Feeding (IYCF) ay handang makinig at magbigay ng payo tungkol sa pagpapasuso at pagbibigay ng complementary food sa mga sanggol edad 6 na buwan pataas.



Council - NCR

I-PM lang ang iyong IYCF concern sa National Nutrition Council - NCR Facebook Page gamit ang format na ito:

- Complete Name
- Age
- Contact details
- Area of residence
- Pregnant or breastfeeding?
- Problem or concern

TARA MOMSHIES, KWENTUHAN TA