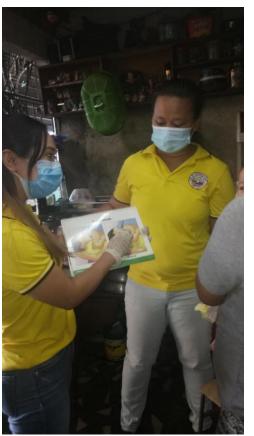

Used same tools
5 households of own choice/
student, including own
household
Assumed all the respondents of
one group = one village, what

Used existing records