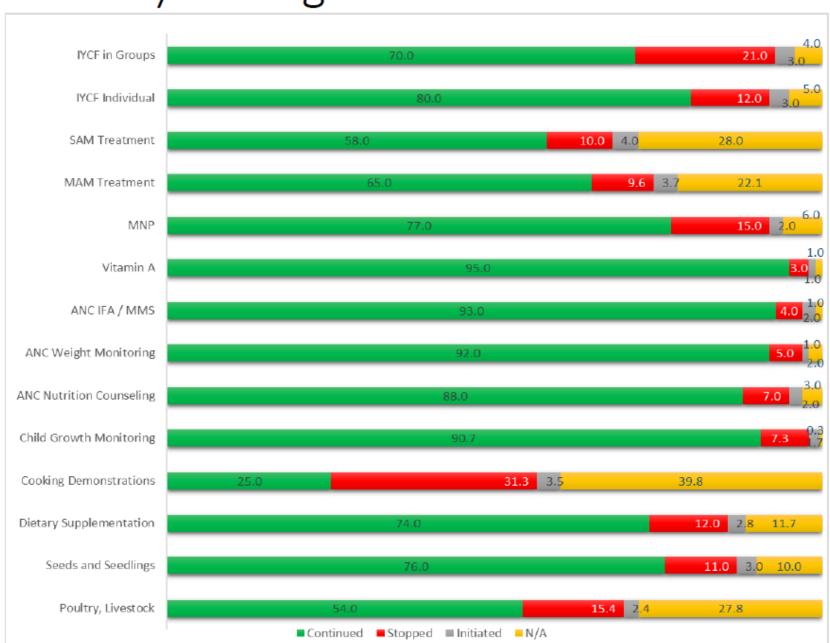

## ontinuity of Service Delivery During the COVID-19 andemic

Responses: continued, stopped, nitiated, or not applicable

Least disrupted: Vitamin A supplementation and growth monitoring for children, IFA/MMS supplementation and weight monitoring as part of ANC.

Most disrupted services: cooking demonstrations and YCF/breastfeeding education in groups