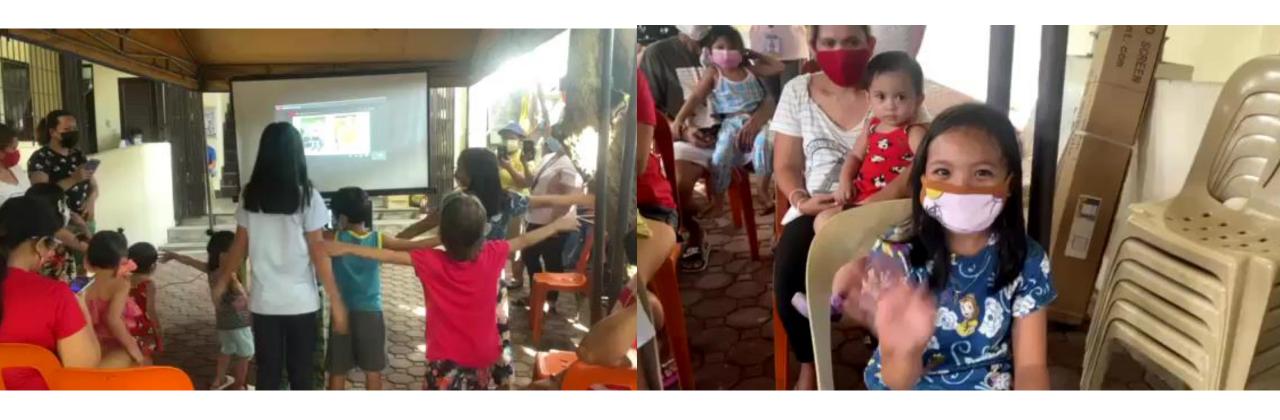

#### **Considerations**

Practicum site should have good internet signal

Nutrition workers in the field are busy with pandemic-related actions, i.e., vaccination

School policies on how long students should be in synchronous online activities

Students or practicumers also have challenges in internet connectivity (both signal and cost)

NFP limitations on platform (Google Business standard account)

Used same tools
5 households of own choice/
student, including own
household
Assumed all the respondents of
one group = one village, what

Used existing records