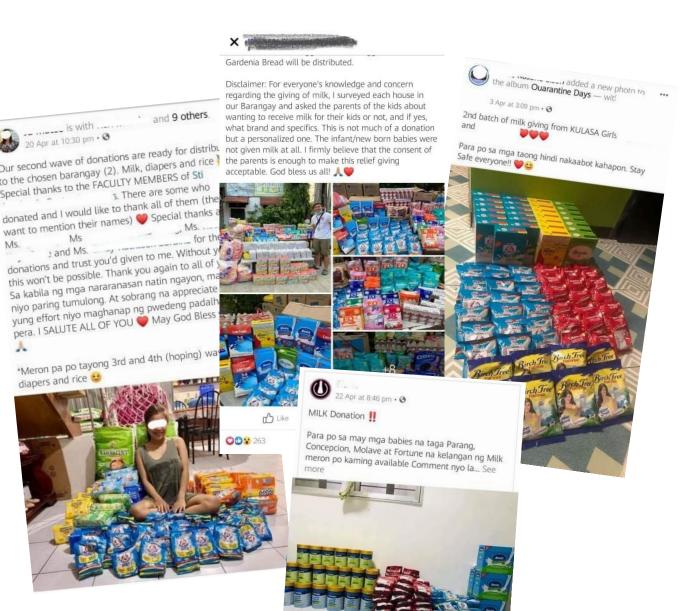

NAOS: PPANalo sa New Normal

- Metro Manila was in ECQ starting March 2020
- Rampant calls for milk donation