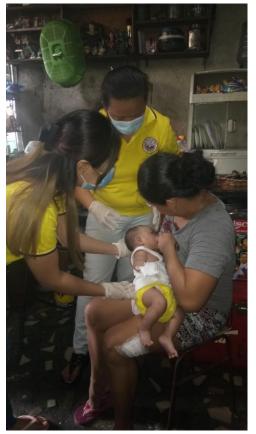

Used same tools
5 households of own choice/
student, including own
household
Assumed all the respondents of
one group = one village, what

Used existing records