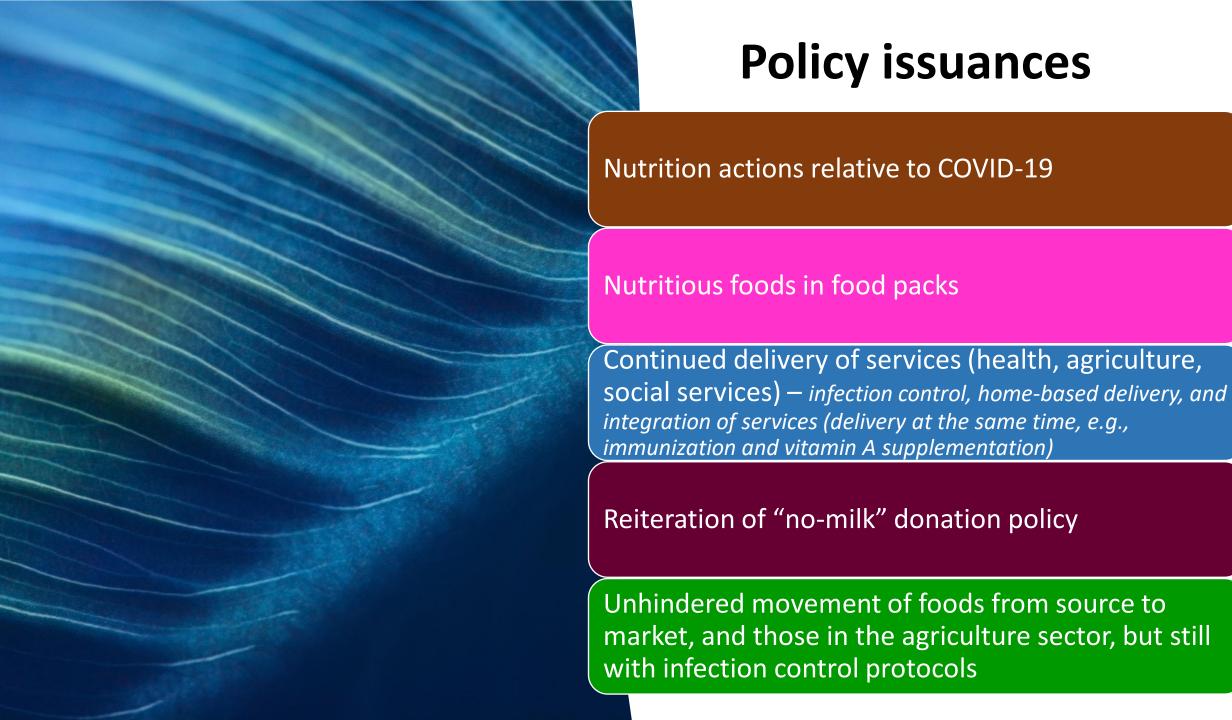

## Policy issuances

- Nutrition Cluster Advisory 1. Nutrition Cluster Guidelines on LGU Nutrition Actions Relative to COVID-19
- Nutrition Cluster Advisory 2. Nutrition Cluster Recommendations on Healthful and Nutritious Family Food Packs and Sustainable Food Sources
- DOH Memorandum 2020-0165 Interim Guidelines for Registered Nutritionist-Dietitians on the Management of Suspected, Probable and Confirmed COVID-19 Patients and the Provision of Healthy Diet to Hospital Workforce
- DOH Memorandum 2020-0166. Guidelines on the Preparation and Handling of Food in Temporary Treatment and Monitoring Facilities for COVID-19 Patients
- DOH Department Circular No. 2020-0167 on the Continuous Provision of Essential Health Services During COVID-19 Epidemic
- DOH DM 2020-0231 Guidelines on the Standardized Regulation of Donations, Related to Executive
  Order 51, series of 1986 (The Philippine Milk Code), to Health Facilities and Workers, Local Government
  Units, Non-Government Organizations, and Private Groups and Individuals in Support to the Response to
  Emergencies, Disasters, and Situations Where Health and Nutrition of Mothers, Infants, and Young
  Children are Affected
- DOH DM 2020-0319 Interim Guidelines on Covid19 Management of Pregnant, Women, Women About to Give Birth and Newborns
- **DOH DM 2020-0237** Interim Guidelines for the Delivery of Nutrition Services in the Context of COVID 19 Pandemic

## Policy issuances

- **DSWD MC No 12.** Guidelines in the Implementation of the Supplementary Feeding Program During the Community Quarantine or Other Similar Emergencies
- DepED Order No. 23 S 2020. Operational Guidelines on the School-Based Feeding Program for School Year 2020-2021
- DA MC 06 Implementing Guidelines for the Delivery of Food and Other Agricultural Commodities To, From, and Passing Through the NCR During the Thirty Day Community Quarantine
- **DA MC No. 7** Supplemental Circular Based on the Memorandum Issued by the Executive Secretary on Enhanced Community Quarantine, Ensuring Unhampered Movement of All Cargoes, Agriculture and Fishery Inputs, Food Products and Agribusiness Personnel Nationwide
- DA MC 08- Implementing Guidelines for the Implementation of Urban Agriculture Program
- **DA MC No. 9** Supplemental Circular Based on the Memorandum Issued by the Executive Secretary on Enhanced Community Quarantine, Ensuring Unhampered Movement of All Cargoes, Agriculture and Fishery Inputs, Food Products and Agribusiness Personnel Nationwide