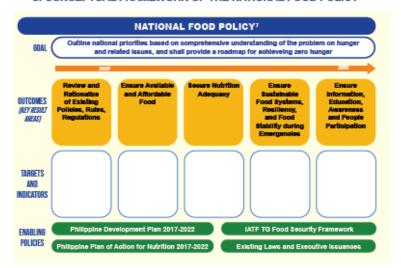

#### C. CONCEPTUAL FRAMEWORK OF THE NATIONAL FOOD POLICY?

- Strengthen online
   nutrition promotion using
   FB, Twitter, Tiktok, etc
- Online trainings for key concerns, e.g., nutrition education in day care centers